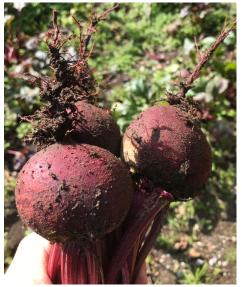

## Red Bull

Table Beet variety
Globe shape with fine crown and tap root
High density power green

Beets is an up and coming category, there is more and more demand for a single beet to be a beautiful table beet, or become a processing item. Red Bull Table Beets is a custom Pinnacle Seed variety developed for the Coastal growing region.

**TYPE:** red beet

**REGION:** coastal and desert

**COLOR:** bright purple red

to dark maroon

**WET DATES\***:

Coastal: year round

Desert: Sept 1 – March 30

**Product Features** 

High yielding

**Globe shape** 

Deep red color

Smooth skin

genetics for a positive change

PinnacleSeed.com