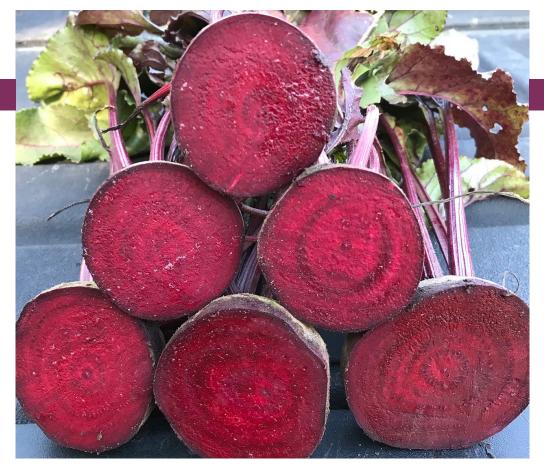

## Red Bull

Table Beet variety
Globe shape with fine crown and tap root
High density power green

Beets is an up and coming category, there is more and more demand for a single beet to be a beautiful table beet, or become a processing item. Red Bull Table Beets is a custom Pinnacle Seed variety developed for the Coastal growing region.

**TYPE:** red beet

**REGION:** coastal and desert

**COLOR:** bright purple red

to dark maroon

**WET DATES\***:

Coastal: year round

Desert: Sept 1 – March 30

**Product Features** 

High yielding

**Globe shape** 

Deep red color

Smooth skin

genetics for a positive change

PinnacleSeed.com