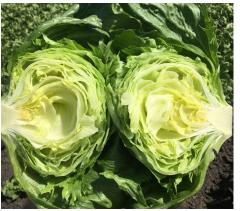

## Elevate (1512)

High yields for spring and early summer harvest in coastal regions.

A high-quality and versatile product for the box or bulk grower/shipper.

Elevate (1512) is a large heading iceberg type for spring and early summer harvest in coastal regions of California. In multiple trials it has shown superiority over the competition, with its high yielding features of large head size, big vein tolerance and tip burn tolerance. Elevate (1512) will take your yields to a new high with its top-notch genetic package and Pinnacle Seed's quality control program.

## **Product Features**

Large head size

Big vein tolerance

Tip burn tolerance

genetics for a positive change

PinnacleSeed.com