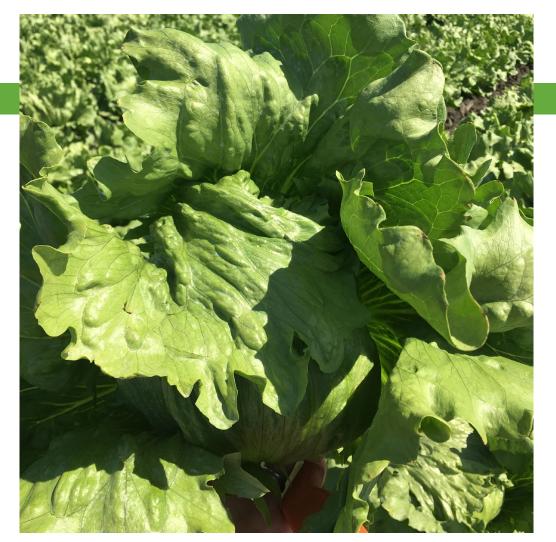

## Elevate (1512)

High yields for spring and early summer harvest in coastal regions.

A high-quality and versatile product for the box or bulk grower/shipper.

Elevate (1512) is a large heading iceberg type for spring and early summer harvest in coastal regions of California. In multiple trials it has shown superiority over the competition, with its high yielding features of large head size, big vein tolerance and tip burn tolerance. Elevate (1512) will take your yields to a new high with its top-notch genetic package and Pinnacle Seed's quality control program.