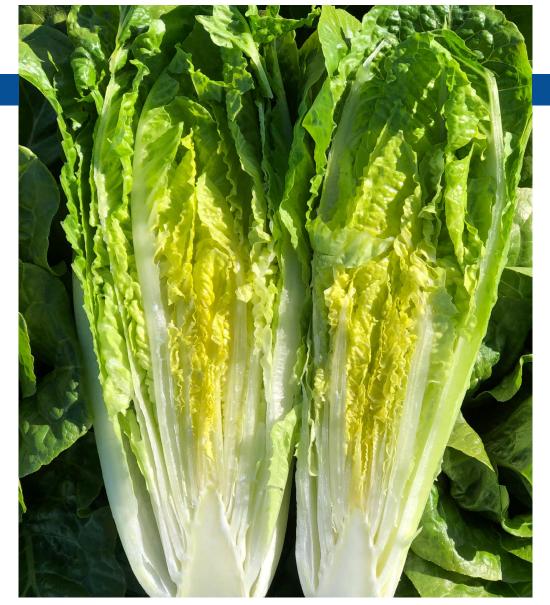

## Pacific Heart

# High yields for processing or heart market Efficient heart harvesting Grows organically and conventionally

Pacific Heart is a unique and novel romaine lettuce variety developed specifically for the Organic Client with needs for a high-quality romaine heart or processing variety. Consistently, Pacific Heart has shown outstanding yield and shipping qualities in months when traditional organic romaine varieties struggle to form a high-quality heart.

**TYPE:** romaine

**REGION:** coastal and desert

**COLOR:** lighter color

**WET DATES\*:** 

Coastal: Jan 5 – Aug 5
Desert: Oct 15 – Nov 10

**COMPARISON VARIETIES:** 

Salvius, Vicious, Helvius